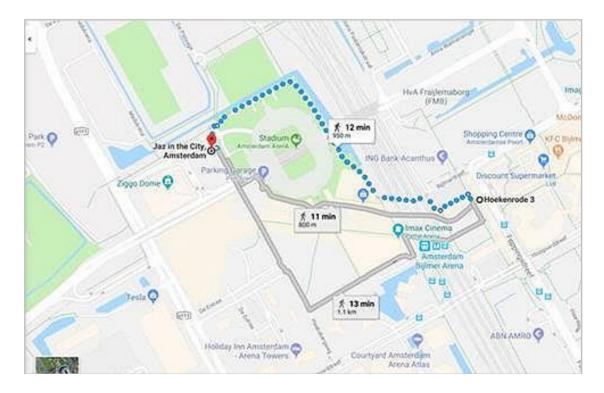

Please note: In order to confirm the booking, a credit card is needed as a guarantee (mandatory).

The Jaz Hotel (11 min walk. GÉANT offers a corporate rate at this hotel as well.)
 Google link for direction: <a href="https://goo.gl/maps/W7pznfbnWTr">https://goo.gl/maps/W7pznfbnWTr</a>