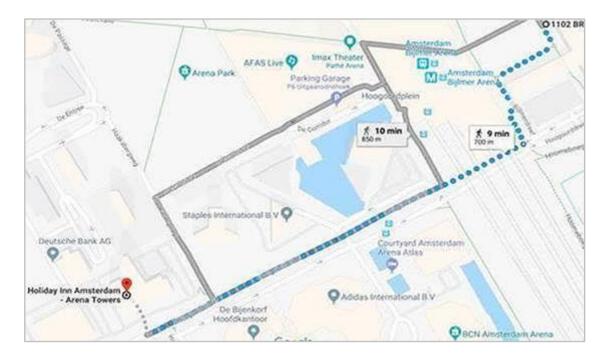

#### Hotels

There are 4 hotels close to the Amsterdam Office:

- Hampton by Hilton (right next door to new office and part of the same building)
  <a href="https://hamptoninn3.hilton.com/en/hotels/netherlands/hampton-by-hilton-amsterdam-arena-boulevard-AMSZUHX/index.html?WT.mc\_id=zELWAKN0EMEA1HP2DMH3LocalSearch4DGGenericx6AMSZUHX">https://hamptoninn3.hilton.com/en/hotels/netherlands/hampton-by-hilton-amsterdam-arena-boulevard-AMSZUHX/index.html?WT.mc\_id=zELWAKN0EMEA1HP2DMH3LocalSearch4DGGenericx6AMSZUHX</a>
- Holiday Inn Amsterdam Arena Towers (a 10 minute walk from the office)
- Holiday Inn Express Amsterdam Arena (a 10 minute walk from the office) https://www.holidayinn.com/hotels/gb/en/amsterdam/amsaa/hoteldetail?qAdlt=1&qB rs=6c.hi.ex.rs.ic.cp.in.sb.cw.cv.ul.vn.ki.va.sp.nd.ct&qChld=0&qFRA=1&qGRM=0&qIta=99 603195&qPSt=0&qRRSrt=rt&qRef=df&qRms=1&qRpn=1&qRpp=20&qSHp=1&qSmP=3& qSrt=sBR&qWch=0&srb\_u=1&icdv=99603195&dp=true&cid=57694&glat=SEAR&setPM Cookies=true